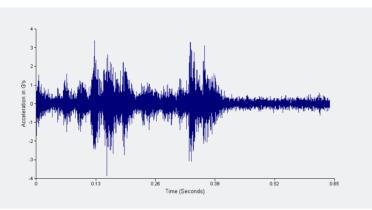

## **Reduce unplanned downtime and risks:**

Increase uptime and avoid unplanned downtime by partnering with us to utilize vibration analysis on all of your major production equipment.

We utilize the latest Emerson CSI 2140 technology to collect data in three axes, horizontal, vertical and axial at each bearing location in the equipment train. Our experts then analyze the data using Emerson's AMS Machinery Manager software featuring proprietary Peakvue technology. This will enable us to identify early developing bearing defects, as well as, accurately determining the severity of faults.

We then develop a custom report for each customer that contains equipment identification, severity assessment, brief description of analysis, recommended corrective actions and supporting trend, spectrum and waveform plots. Our vibration analysts will then schedule some time with you to go through the report step by step, answer any questions and collectively develop a plan to fix current issues before they become catastrophic.